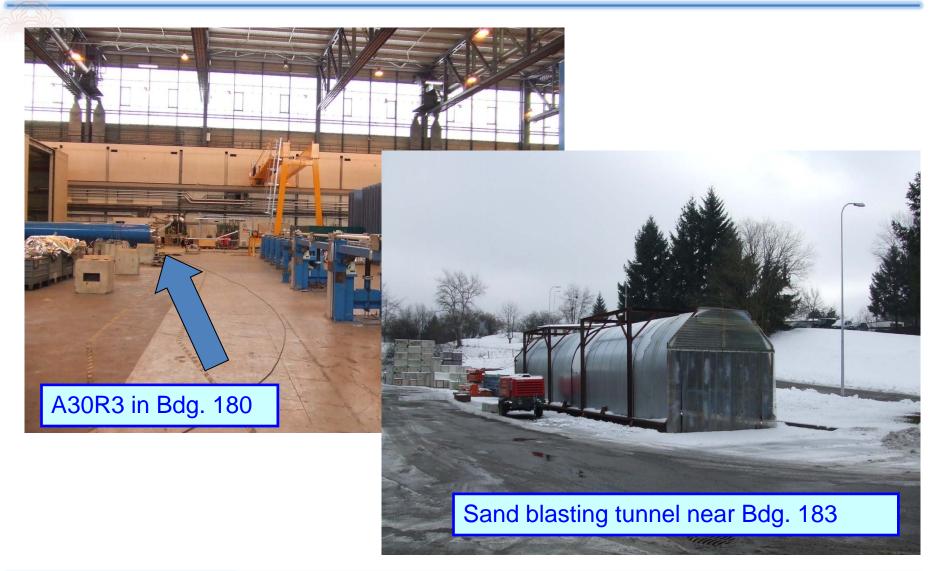

# Summary Surface Week 02/2009

- General:
  - updating planning schedule, detailed by magnet
- SMI2:
  - MB2430 blocked for installation last Friday: spider investigation ongoing
  - transport and installation will restart next Wednesday
- **B**dg. 180
  - finish decryostating last 2 MB for 3-4 in Week 03
- Bdg. 904
  - finished last SSS for 3-4