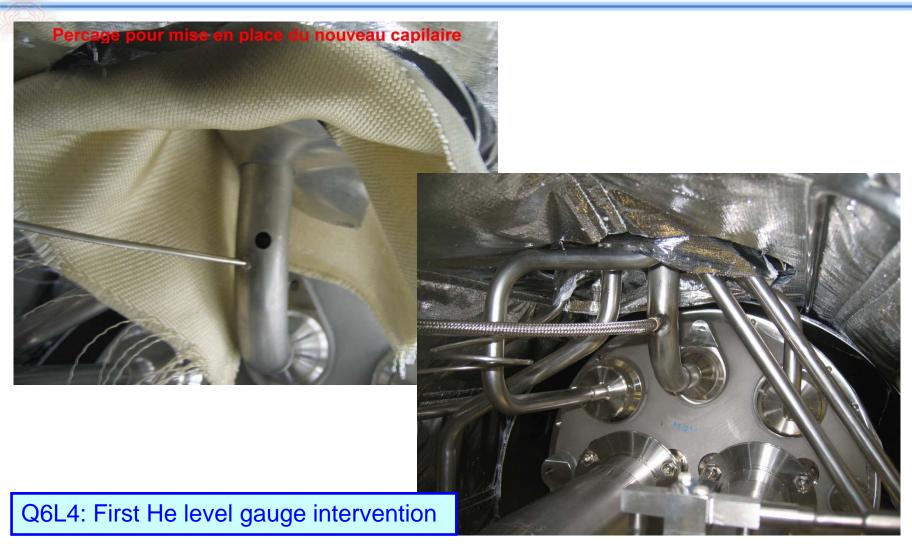

## Summary Shutdown Week 02/2009

- **1**-2:
  - entered on Monday, MB2334 (16R1) disconnected by Thursday
  - > transport to SMI2 12 January (racks cryo and QPS still to be removed), then decryostat and open
  - RF ball test: first iteration
  - triplet R1 started (copper braid)
- Stand Alone Magnets (27 off He level gauge):
  - Q6L4 continued (VAC tests)
  - Q5L2 and Q6L2 started cutting: one team only
  - > 2-3 not available Week 03, continue in R1 instead
- > 5-6: enter Week 03
  - He level guards arc SSS
  - 3 connection cryostats
  - RF ball test

# **Stand Alone Magnets**

Courtesy J. Mazet, J.P. Tock