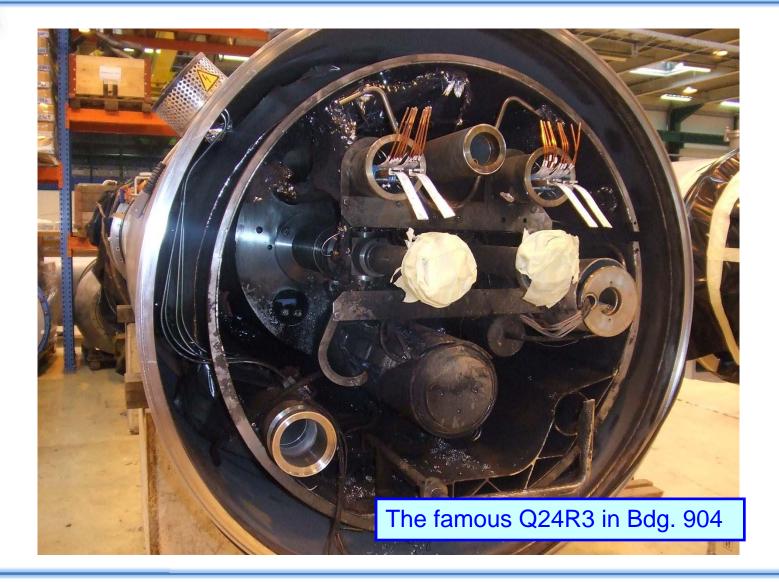

ary 3-4 Week 02/2009

- 3-4 D area:
  - last magnets removed (39 MB, 14 SSS), area empty
  - civil engineering repair done
  - 4 MB reinstalled
  - > opportunity for final cleaning ("caniveau")?
- 3-4 outside D area:
  - PIM cutting for VAC done (1 last requested)
  - > cleaning ongoing, green light for welding?
- General IC work:
  - Defined new Quality Control Responsibles, new Worksite Managers, respective roles and responsibilities



#### 3-4: D area

Secteur 3-4
Situation semaine 02/09 du 05.01.09 au 09.01.00
Réinstallation des almants semaines 3/09 (12.01.09 au 16.01.09), 4/09 (19.01.09 au 23.01.09) et 5/09 (26.01.09 au30.01.09)



Courtesy H. Gaillard



## 3-4: D area

End of D area: C20R3 Transport of C28R3 (on 9 January)

End of D area: A34R3



## Last SSS from 3-4 to surface





## Summary Shutdown Week 02/2009

- **1**-2:
  - entered on Monday, MB2334 (16R1) disconnected by Thursday
  - > transport to SMI2 12 January (racks cryo and QPS still to be removed), then decryostat and open
  - RF ball test: first iteration
  - triplet R1 started (copper braid)
- Stand Alone Magnets (27 off He level gauge):
  - Q6L4 continued (VAC tests)
  - Q5L2 and Q6L2 started cutting: one team only
  - > 2-3 not available Week 03, continue in R1 instead
- > 5-6: enter Week 03
  - He level guards arc SSS
  - 3 connection cryostats
  - RF ball test



# **Stand Alone Magnets**



Courtesy J. Mazet, J.P. Tock



# Summary Surface Week 02/2009

- General:
  - updating planning schedule, detailed by magnet
- SMI2:
  - MB2430 blocked for installation last Friday: spider investigation o