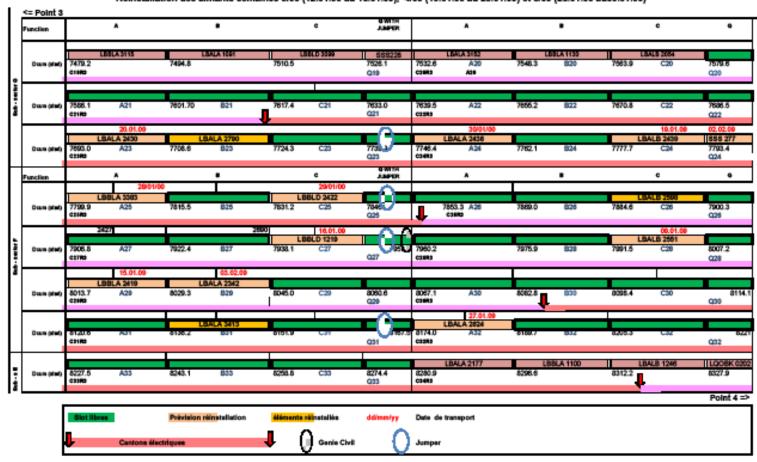

#### 3-4: D area

Secteur 3-4
Situation semaine 02/09 du 05.01.09 au 09.01.00
Réinstallation des almants semaines 3/09 (12.01.09 au 16.01.09), 4/09 (19.01.09 au 23.01.09) et 5/09 (26.01.09 au30.01.09)

Courtesy H. Gaillard

## 3-4: D area

End of D area: C20R3 Transport of C28R3 (on 9 January)

End of D area: A34R3