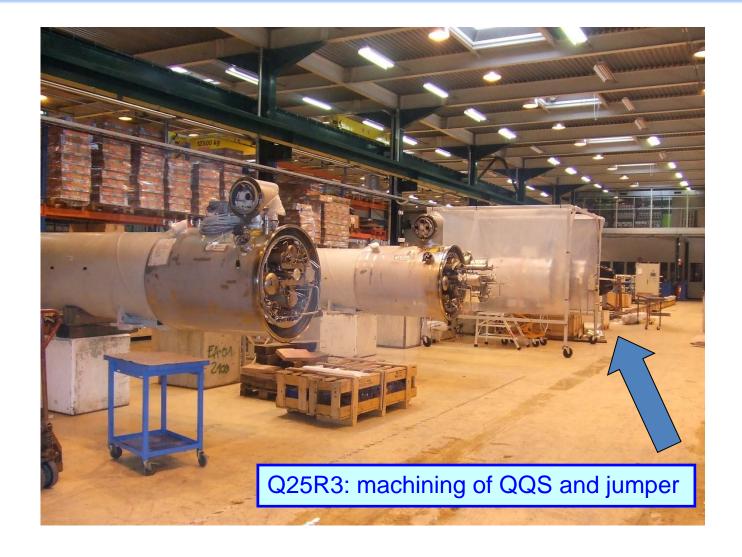

n
  - RF ball test: first iteration
  - triplet R1 started (copper braid)
- Stand Alone Magnets (27 off He level gauge):
  - Q6L4 continued (VAC tests)
  - Q5L2 and Q6L2 started cutting: one team only
  - > 2-3 not available Week 03, continue in R1 instead
- > 5-6: enter Week 03
  - He level guards arc SSS
  - 3 connection cryostats
  - RF ball test



# **Stand Alone Magnets**



Courtesy J. Mazet, J.P. Tock



# Summary Surface Week 02/2009

- General:
  - updating planning schedule, detailed by magnet
- SMI2:
  - MB2430 blocked for installation last Friday: spider investigation ongoing
  - transport and installation will restart next Wednesday
- **B**dg. 180
  - finish decryostating last 2 MB for 3-4 in Week 03
- Bdg. 904
  - finished last SSS for 3-4



# Last SSS for 3-4 in Bdg. 904





# Finishing decryostating for 3-4